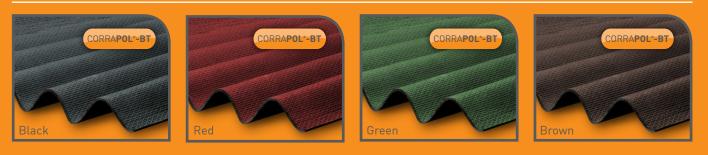

## Durable Bitumen Corrugated Sheet Technical Guide



www.clearamber.com

### CORRAPOL®-BT

# Waterproof Roofing Sheet

CORRAPOL<sup>®</sup>-BT is a Corrugated Bitumen impregnated sheet designed for waterproof roofing of sheds, log stores, garages and other outbuildings.

Available in several colours CORRAPOL®-BT sheets provide a roofing solution to suit many applications. CORRAPOL®-BT sheets are lightweight, easy to cut and quick to install.

Samples of CORRAPOL<sup>®</sup> sheets are readily available for testing and specification purposes.

#### Common uses:

#### Qualities:

- ✓ Sheds
- ✓ Garages
- ✓ Lightweight✓ Easy to Cut to Size
- ✓ Log Stores
- ✓ Children's Playhouses
- ✓ Simple Overlap Joints
- ✓ Fast to Install

### CORRAPOL®-BT : Colour Options





### CORRAPOL®-BT : Installation Guide



Corrugated Bitumen Sheet: 2000 x 930mm

**Tools required** 







Spray lubracting oil on a coarse toothed hand saw or use a power saw.



Foam eaves fille

A hammer, cordless screwdriver tape measure and a straight edge tool.

## www.clearamber.com

Ridge: 1000 x 450mm



#### Installation



### CORRAPOL®-BT : Installation Guide CONTINUED



© Copyright – Clear Amber Group Ltd – November 2018. No part of this publication may be copied, reproduced, scanned, or stored in any electronic database, whether in whole or in part, in any form or by any means, without permission in writing from Clear Amber. Clear Amber will not hesitate to take appropriate legal action if its rights in this respect are infringed.

Inasmuch as Clear Amber have no control