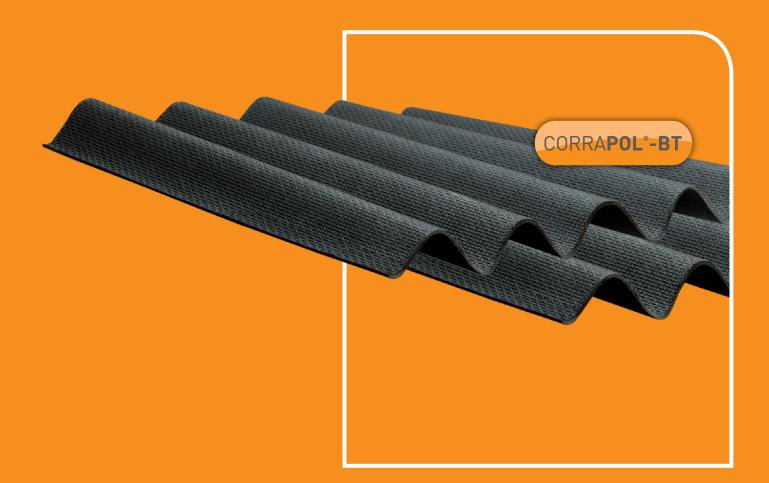

# Waterproof Roofing Sheet

CORRAPOL<sup>®</sup>-BT is a Corrugated Bitumen impregnated sheet designed for waterproof roofing of sheds, log stores, garages and other outbuildings.

Available in several colours CORRAPOL®-BT sheets provide a roofing solution to suit many applications. CORRAPOL®-BT sheets are lightweight, easy to cut and quick to install.