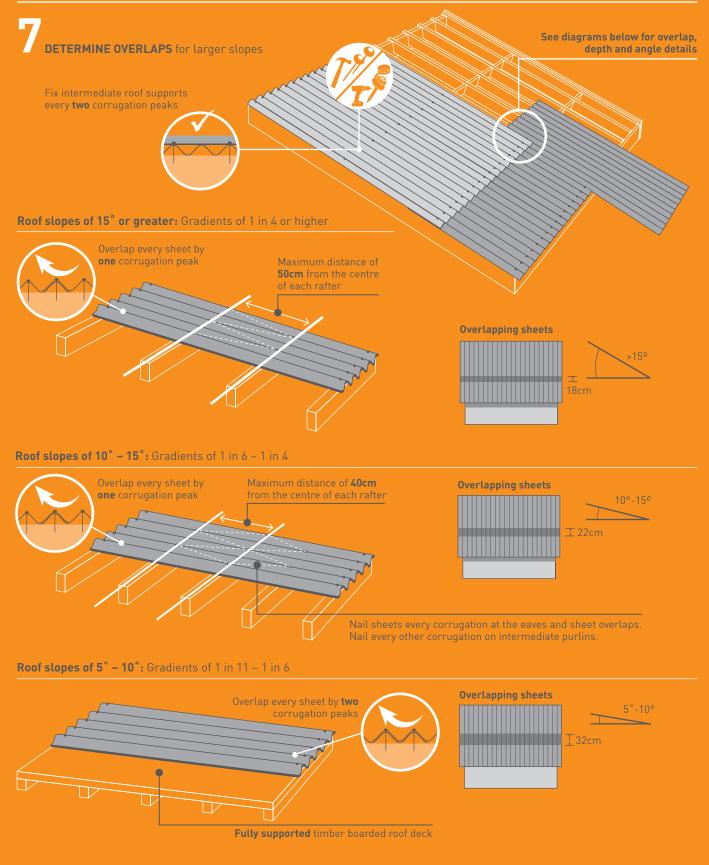

### CORRAPOL®-BT : Installation Guide

Corrugated Bitumen Sheet: 2000 x 930mm

**Tools required** 

Spray lubracting oil on a coarse toothed hand saw or use a power saw.

Foam eaves fille

A hammer, cordless screwdriver tape measure and a straight edge tool.