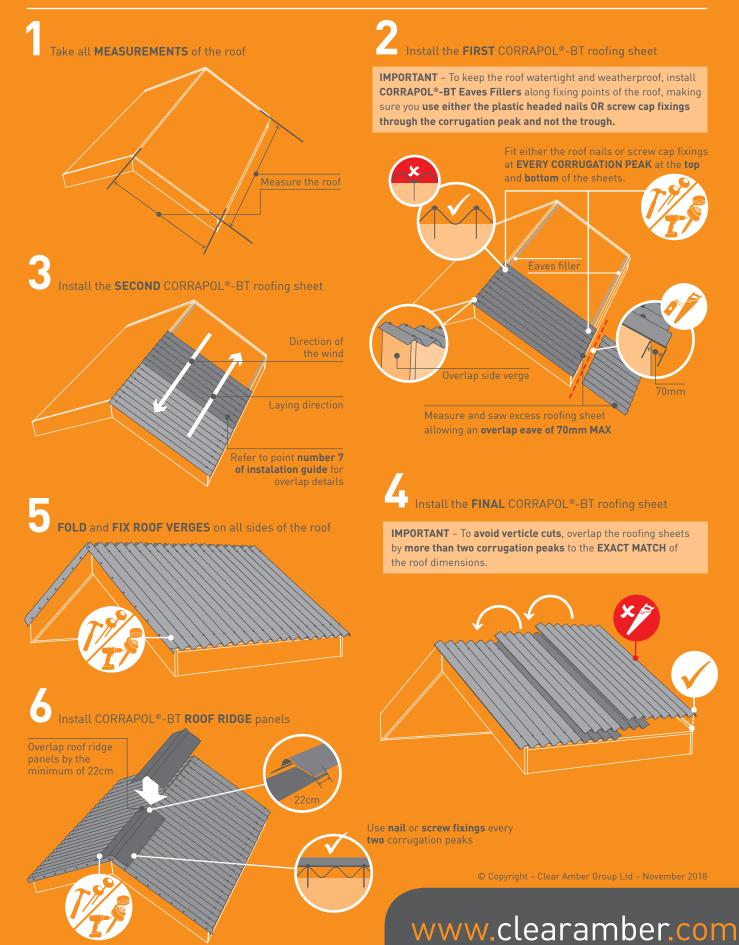

### CORRAPOL®-BT : Installation Guide

Corrugated Bitumen Sheet: 2000 x 930mm

**Tools required** 

Spray lubracting oil on a coarse toothed hand saw or use a power saw.

Foam eaves fille

A hammer, cordless screwdriver tape measure and a straight edge tool.

#### Installation

### CORRAPOL®-BT : Installation Guide CONTINUED

© Copyright – Clear Amber Group Ltd – November 2018. No part of this publication may be copied, reproduced, scanned, or stored in any electronic database, whether in whole or in part, in any form or by any means, without permission in writing from Clear Amber. Clear Amber will not hesitate to take appropriate legal action if its rights in this respect are infringed.