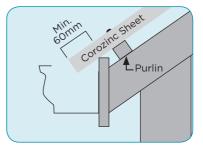

### Preparation Plan your project in advance.

A minimum slope of 5° is essential in any structure to ensure water run-off: 10° or more is preferred.

Sheets should overhang the roof by minimum 60mm to allow rainfall to run-off and should be wide enough to cover the barge board at the side.