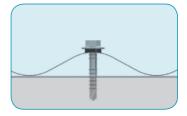

### **Fixing Sheets**

When fixing sheets with galvanised self drilling screw, it is recommended to fix through the highest point of the profile to permit free drainage when used in roofing applications.