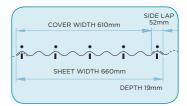

INSTALLATION GUIDE

Corozinc galvanised corrugated roofing sheets are ideal for a variety of roofing applications.

Zinc Coated Galvanised Metal Sheet

Suitable for roofing and cladding, Ariel's corrugated galvanised roofing sheet is available in the 8/3 profile in a wide selection of lengths. Cover width is 610mm. Ideal for roofing sheds, stores and outhouse buildings.

## IMPORTANT

These instructions are guidelines only and do not include all the appropriate equipment which should be used in accordance with safety regulations.

| and the state of t |                |
|--------------------------------------------------------------------------------------------------------------------------------------------------------------------------------------------------------------------------------------------------------------------------------------------------------------------------------------------------------------------------------------------------------------------------------------------------------------------------------------------------------------------------------------------------------------------------------------------------------------------------------------------------------------------------------------------------------------------------------------------------------------------------------------------------------------------------------------------------------------------------------------------------------------------------------------------------------------------------------------------------------------------------------------------------------------------------------------------------------------------------------------------------------------------------------------------------------------------------------------------------------------------------------------------------------------------------------------------------------------------------------------------------------------------------------------------------------------------------------------------------------------------------------------------------------------------------------------------------------------------------------------------------------------------------------------------------------------------------------------------------------------------------------------------------------------------------------------------------------------------------------------------------------------------------------------------------------------------------------------------------------------------------------------------------------------------------------------------------------------------------------|----------------|
| PROPERTIES                                                                                                                                                                                                                                                                                                                                                                                                                                                                                                                                                                                                                                                                                                                                                                                                                                                                                                                                                                                                                                                                                                                                                                                                                                                                                                                                                                                                                                                                                                                                                                                                                                                                                                                                                                                                                                                                                                                                                                                                                                                                                                                     | SHEET SIZE     |
| Sheet Size                                                                                                                                                                                                                                                                                                                                                                                                                                                                                                                                                                                                                                                                                                                                                                                                                                                                                                                                                                                                                                                                                                                                                                                                                                                                                                                                                                                                                                                                                                                                                                                                                                                                                                                                                                                                                                                                                                                                                                                                                                                                                                                     | 2440mm x 660mm |
| Cover Width                                                                                                                                                                                                                                                                                                                                                                                                                                                                                                                                                                                                                                                                                                                                                                                                                                                                                                                                                                                                                                                                                                                                                                                                                                                                                                                                                                                                                                                                                                                                                                                                                                                                                                                                                                                                                                                                                                                                                                                                                                                                                                                    | 610mm          |
| Recommended<br>Support Centres                                                                                                                                                                                                                                                                                                                                                                                                                                                                                                                                                                                                                                                                                                                                                                                                                                                                                                                                                                                                                                                                                                                                                                                                                                                                                                                                                                                                                                                                                                                                                                                                                                                                                                                                                                                                                                                                                                                                                                                                                                                                                                 | 600mm          |
| Fixing Centres                                                                                                                                                                                                                                                                                                                                                                                                                                                                                                                                                                                                                                                                                                                                                                                                                                                                                                                                                                                                                                                                                                                                                                                                                                                                                                                                                                                                                                                                                                                                                                                                                                                                                                                                                                                                                                                                                                                                                                                                                                                                                                                 | 152mm          |
|                                                                                                                                                                                                                                                                                                                                                                                                                                                                                                                                                                                                                                                                                                                                                                                                                                                                                                                                                                                                                                                                                                                                                                                                                                                                                                                                                                                                                                                                                                                                                                                                                                                                                                                                                                                                                                                                                                                                                                                                                                                                                                                                |                |