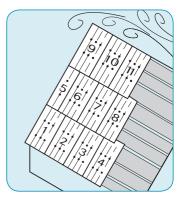

#### **Joining Sheets**

If the sheets need to be joined end to end, ensure an overlap of at least 300mm.

Use a strip of Butyl tape to prevent dust and dirt getting between the sheets.

It is advised when fitting roof sheets to ensure that they are overlapping by at least one corrugation and to work from left to right on a building when installing.