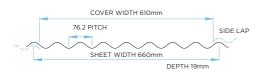

INSTALLATION GUIDE

Corozinc galvanised corrugated roofing sheets are ideal for a variety of roofing applications.

Zinc Coated Galvanised Metal Sheet

Suitable for roofing and cladding, Ariel's corrugated galvanised roofing sheet is available in the 8/3 profile in a wide selection of lengths. Cover width is 610mm. Ideal for roofing sheds, stores and outhouse buildings.

## IMPORTANT

These instructions are guidelines only and do not include all the appropriate equipment which should be used in accordance with safety regulations.

| and the state of t |                |
|--------------------------------------------------------------------------------------------------------------------------------------------------------------------------------------------------------------------------------------------------------------------------------------------------------------------------------------------------------------------------------------------------------------------------------------------------------------------------------------------------------------------------------------------------------------------------------------------------------------------------------------------------------------------------------------------------------------------------------------------------------------------------------------------------------------------------------------------------------------------------------------------------------------------------------------------------------------------------------------------------------------------------------------------------------------------------------------------------------------------------------------------------------------------------------------------------------------------------------------------------------------------------------------------------------------------------------------------------------------------------------------------------------------------------------------------------------------------------------------------------------------------------------------------------------------------------------------------------------------------------------------------------------------------------------------------------------------------------------------------------------------------------------------------------------------------------------------------------------------------------------------------------------------------------------------------------------------------------------------------------------------------------------------------------------------------------------------------------------------------------------|----------------|
| PROPERTIES                                                                                                                                                                                                                                                                                                                                                                                                                                                                                                                                                                                                                                                                                                                                                                                                                                                                                                                                                                                                                                                                                                                                                                                                                                                                                                                                                                                                                                                                                                                                                                                                                                                                                                                                                                                                                                                                                                                                                                                                                                                                                                                     | SHEET SIZE     |
| Sheet Size                                                                                                                                                                                                                                                                                                                                                                                                                                                                                                                                                                                                                                                                                                                                                                                                                                                                                                                                                                                                                                                                                                                                                                                                                                                                                                                                                                                                                                                                                                                                                                                                                                                                                                                                                                                                                                                                                                                                                                                                                                                                                                                     | 2440mm x 660mm |
| Cover Width                                                                                                                                                                                                                                                                                                                                                                                                                                                                                                                                                                                                                                                                                                                                                                                                                                                                                                                                                                                                                                                                                                                                                                                                                                                                                                                                                                                                                                                                                                                                                                                                                                                                                                                                                                                                                                                                                                                                                                                                                                                                                                                    | 610mm          |
| Recommended<br>Support Centres                                                                                                                                                                                                                                                                                                                                                                                                                                                                                                                                                                                                                                                                                                                                                                                                                                                                                                                                                                                                                                                                                                                                                                                                                                                                                                                                                                                                                                                                                                                                                                                                                                                                                                                                                                                                                                                                                                                                                                                                                                                                                                 | 600mm          |
| Fixing Centres                                                                                                                                                                                                                                                                                                                                                                                                                                                                                                                                                                                                                                                                                                                                                                                                                                                                                                                                                                                                                                                                                                                                                                                                                                                                                                                                                                                                                                                                                                                                                                                                                                                                                                                                                                                                                                                                                                                                                                                                                                                                                                                 | 152mm          |
|                                                                                                                                                                                                                                                                                                                                                                                                                                                                                                                                                                                                                                                                                                                                                                                                                                                                                                                                                                                                                                                                                                                                                                                                                                                                                                                                                                                                                                                                                                                                                                                                                                                                                                                                                                                                                                                                                                                                                                                                                                                                                                                                |                |