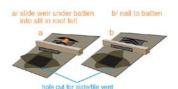

## **Product Description**

An accessory for Corovent tile vents. The FW1 Felt Weir protects the roofline or cowl vent from condensation and rainwater running down the felt. The weir up-stand sits above the batten immediately above the vent, and the chevrons deflect the water away to each side.