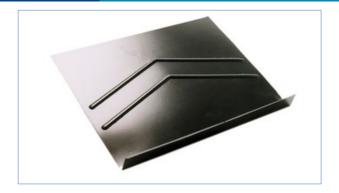

## **Product Description**

An accessory for Corovent tile vents. The FW1 Felt Weir protects the roofline or cowl vent from condensation and rainwater running down the felt. The weir up-stand sits above the batten immediately above the vent, and the chevrons deflect the water away to each side.