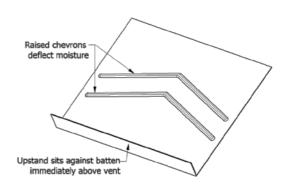

## **Product Description**

An accessory for Corovent tile vents. The FW1 Felt Weir protects the roofline or cowl vent from condensation and rainwater running down the felt. The weir up-stand sits above the batten immediately above the vent, and the chevrons deflect the water away to each side.