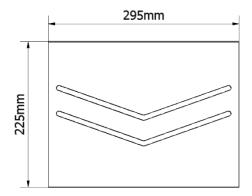

- Designed for use with Corovent tile vents
- One FW1 felt weir supplied with each Corovent tile vent

| Product Specifications |         |
|------------------------|---------|
| Code                   | FW1     |
| Length                 | 225mm   |
| Diameter               | 295mm   |
| Upstand Height         | 35mm    |
| Thickness              | 0.35mm  |
| Weight                 | 0.046Kg |
| Material               | PVC     |
| Colour                 | Black   |