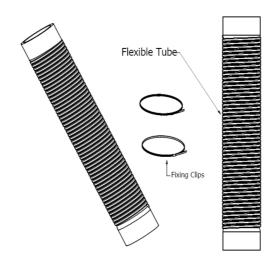

## **Product Description**

An accessory for Corovent tile and ridge vents. A flexible pipe to connect vent pipe terminals to 110mm diameter soil or extractor pipes. Clips are included. (Please check with Technical department for applicable tile vent models).

- Conforms to BS476 part 6, 7 & 8
- Fire resistance time of 60 minutes
- Pressure tested in accordance with BS5250
- Supplied with clips

| Product Specifications |               |
|------------------------|---------------|
| Code                   | CT1C          |
| Length                 | 660mm         |
| Diameter               | 110mm         |
| Material               | Polypropylene |
| Colour                 | Black         |