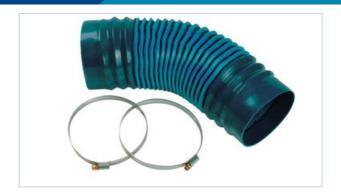

## **Product Description**

An accessory for Corovent tile and ridge vents. A flexible pipe to connect vent pipe terminals to 110mm diameter soil or extractor pipes. Clips are included. (Please check with Technical department for applicable tile vent models).

- Conforms to BS476 part 6, 7 & 8
- Fire resistance time of 60 minutes
- Pressure tested in accordance with BS5250
- Supplied with clips

| Product Specifications |               |
|------------------------|---------------|
| Code                   | CT1C          |
| Length                 | 660mm         |
| Diameter               | 110mm         |
| Material               | Polypropylene |
| Colour                 | Black         |